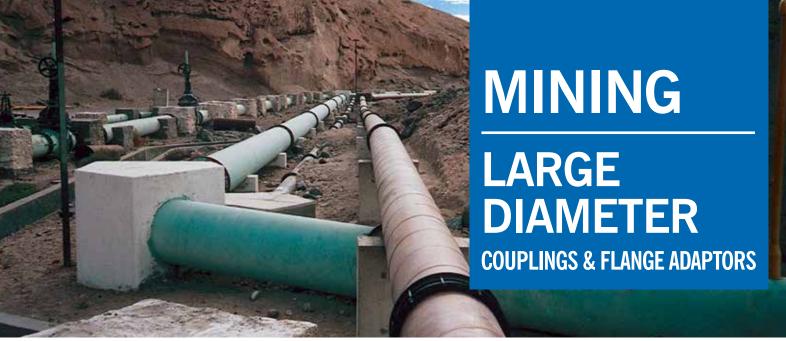

## **Mining Projects**

**CODELCO - PAMPA PUNO** 

Large Diameter Couplings 16" (408mm) 50 Bar

#### **CODELCO – RADOMIRO TOMIC**

Large Diameter Couplings 16" (408mm) 24 Bar

#### **CODELCO – SALVADOR**

Large Diameter Couplings 12" to 36" (325 to 914mm) Up to 84 Bar  $\,$ 

### **MONTEC - ANTUCOYA**

Large Diameter Couplings 16" (408mm) Up to 48 Bar  $\,$ 

### MINERA COPIAPO – JUNIN

Large Diameter Couplings 12" (325mm) Up to 75 Bar  $\,$ 

#### **ASHANTI GOLD MINE - GHANA**

Large Diameter Couplings and Linergrip 16 Bar

MINERA EL ABRA - 24" (610mm) 45 Bar

46-48 WILBURY WAY HITCHIN, HERTFORDSHIRE SG4 OUD. UNITED KINGDOM TELEPHONE: +44 (0)1462 443322 MOBILE: +44 (0)7787 105343